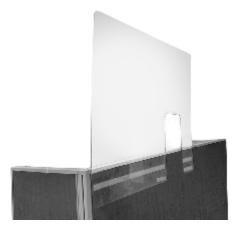

## ASSEMBLY COMPLETED

SINGLE INSTALLATION

USE SUPPLIED H-CONNECTOR TO ATTACH EDGES OF MAIN PANELS TOGETHER

**DUAL INSTALLATION** 

12861 & 12865

shopPOPdisplays makes no claim that these assembly instructions cover all details, conditions or variations, or that they cover all possible contingencies in connection with the assembly or installation of this product. It is the Purchaser's responsibility to ensure that all components of this product are properly assembled and installed in accordance with these instructions. shopPOPdisplays assumes no obligation or liability on account of any third-party recommendations, opinions or advice as to the assembly or installation of this product.