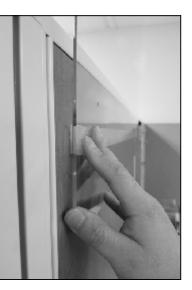

## Velcro Type Mount Sneeze Guard w/ Pass Through w/ Dual Lock

ASSEMBLY INSTRUCTIONS

READ ALL INSTRUCTIONS BEFORE YOU BEGIN. DO NOT JUMP AHEAD OF ANY STEP.

**STEP 6:** Place Main Panel Upright over the desired surface. Press firmly over the Main Panel Upright for 30 seconds to bond the adhesive side of the Dual Lock tape strips to the desired surface.

**STEP 7:** Assembly is now completed. You can remove and reattach as needed. Four Dual Lock strips will stay on the desired surface and the other four on the Main Panel Upright.

**STEP 8:** When reattaching make sure the Dual Lock tape strips are firmly attached to each other.