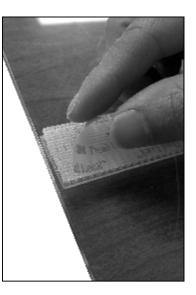

**STEP 3:** Remove 3M protective film mask from one long Dual Lock tape strip + 3 pcs of 5.25" Dual Lock tape strips and apply the adhesive side to one side of the Main Panel Upright as shown in the image on the right.

Top tape line will be centered between the two hole lines. Second tape line will be underneath between the bottom hole line and bottom edge.

**STEP 4:** Attach four Dual Lock tape strips to the four Dual Lock tape strips on the Main Panel Upright.