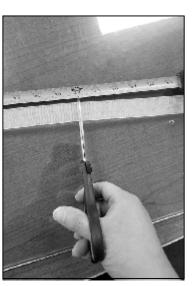

**STEP 2:** Depending on the item # ordered you will need to cut down the Dual Lock tape strips to different lengths. You will end up with eight pcs. See Below.

**12861: 35.50" x 40.50" Shield** Dual Lock Length (2x)39.75" Cut down to (2x)24", and (6x)5.25" lengths. **12865: 35.50" x 35.50" Shield** Dual Lock Length (2x)34.75" Cut down to (2x)19", and (6x)5.25" lengths.

**STEP 3:** Remove 3M protective film mask from one long Dual Lock tape strip + 3 pcs of 5.25" Dual Lock tape strips and apply the adhesive side to one side of the Main Panel Upright as shown in the image on the right.

Top tape line will be centered between the two hole lines. Second tape line will be underneath between the bottom hole line and bottom edge.

**STEP 4:** Attach four Dual Lock tape strips to the four Dual Lock tape strips on the Main Panel Upright.