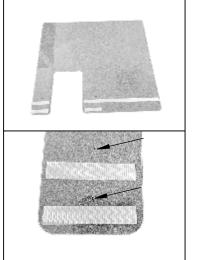

**STEP 3:** Remove 3M protective film mask from one long Dual Lock tape strip + 3 pcs of 5.25" Dual Lock tape strips and apply the adhesive side to one side of the Main Panel Upright as shown in the image on the right.

Top tape line will be centered between the two hole lines. Second tape line will be underneath between the bottom hole line and bottom edge.

**STEP 4:** Attach four Dual Lock tape strips to the four Dual Lock tape strips on the Main Panel Upright.

Do not remove 3M protective film yet.

**STEP 5:** Remove the 3M protective film mask when the four remaining Dual Lock tape strips are attached to the four Dual Lock tape strips on the Main Panel Upright .